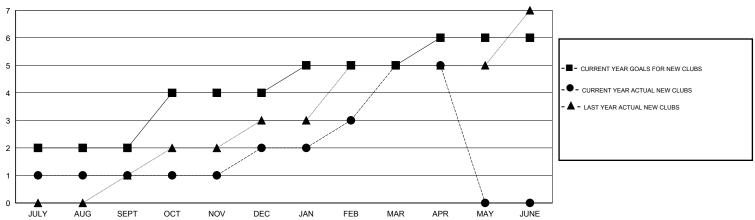

## GOALS AND ACTUAL NEW CLUBS CUMULATIVE

## District 322 B1

Results as of: 4/30/2014

GMT: SANGEETA JATIA LOCATION INDIA GMT CA 6

|                       |                  | Clubs               |                            |                             |  |  |  |
|-----------------------|------------------|---------------------|----------------------------|-----------------------------|--|--|--|
| RESULTS FOR 2013-2014 |                  |                     |                            |                             |  |  |  |
| QUARTER               | NEW CLUB<br>GOAL | ACTUAL NEW<br>CLUBS | ACTUAL<br>DROPPED<br>CLUBS | ACTUAL NET<br>GAIN/<br>LOSS |  |  |  |
| JULY/AUG/SEPT         | 2                | 1                   | 1                          | 0                           |  |  |  |
| OCT/NOV/DEC           | 2                | 1                   | 0                          | 1                           |  |  |  |
| JAN/FEB/MAR           | 1                | 3                   | 0                          | 3                           |  |  |  |
| APR/MAY/JUNE          | 1                | 0                   | 0                          | 0                           |  |  |  |