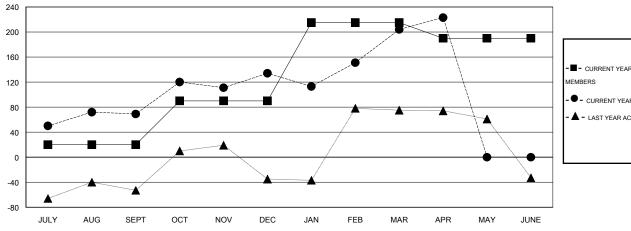

## GOALS AND ACTUAL MEMBERS CUMULATIVE

| -■- CURRENT YEAR GOALS FOR NEW    |
|-----------------------------------|
| MEMBERS                           |
| - ● - CURRENT YEAR ACTUAL MEMBERS |
| - A - LAST YEAR ACTUAL MEMBERS    |
|                                   |
|                                   |

| Members                      |                    |                            |                              |                             |  |  |  |  |
|------------------------------|--------------------|----------------------------|------------------------------|-----------------------------|--|--|--|--|
| RESULTS FOR 2013-2014        |                    |                            |                              |                             |  |  |  |  |
| QUARTER                      | NEW MEMBER<br>GOAL | ACTUAL TOTAL MEMBERS ADDED | ACTUAL<br>DROPPED<br>MEMBERS | ACTUAL NET<br>GAIN/<br>LOSS |  |  |  |  |
| JULY/AUG/SEPT<br>OCT/NOV/DEC | 20<br>70           | 128<br>108                 | 59<br>43                     | 69<br>65                    |  |  |  |  |
| JAN/FEB/MAR<br>APR/MAY/JUNE  | 125<br>-25         | 150<br>22                  | 80<br>3                      | 70<br>19                    |  |  |  |  |